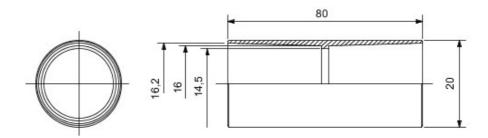

### **DIMENSIONAL**

## DX40016

**RK Range** 

Routing components for rigid protective conduits with IP40 and IP67 protection degree.

| Colour          | Grey RAL 7035 | IP degree        | IP40                                       |
|-----------------|---------------|------------------|--------------------------------------------|
| Conduits Ø (mm) | 16            | Type of material | Halogen-free in compliance with EN 60754-2 |
| Electrocod      | 21221         |                  |                                            |